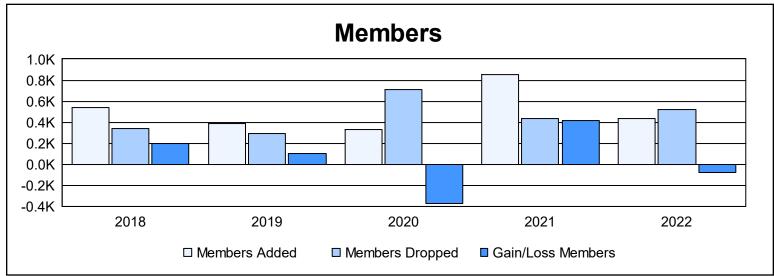

District 322C2 As of June 2022 Cumulative

| Year      | New<br>Clubs | Dropped<br>Clubs | Gain/<br>Loss<br>Clubs | New<br>Members | Charter<br>Members | Reinstate<br>Members | Transfer<br>Members | Total<br>Member<br>Added | Total<br>Members<br>Dropped | Gain/<br>Loss<br>Members |
|-----------|--------------|------------------|------------------------|----------------|--------------------|----------------------|---------------------|--------------------------|-----------------------------|--------------------------|
| 2017-2018 | 4            | 1                | 3                      | 416            | 92                 | 24                   | 6                   | 538                      | 337                         | 201                      |
| 2018-2019 | 3            | 1                | 2                      | 260            | 95                 | 31                   | 1                   | 387                      | 288                         | 99                       |
| 2019-2020 | 4            | 7                | -3                     | 107            | 130                | 91                   | 1                   | 329                      | 706                         | -377                     |
| 2020-2021 | 13           | 5                | 8                      | 388            | 313                | 136                  | 13                  | 850                      | 430                         | 420                      |
| 2021-2022 | 4            | 5                | -1                     | 294            | 102                | 38                   | 0                   | 434                      | 516                         | -82                      |
| Average   | 6            | 4                | 2                      | 293            | 146                | 64                   | 4                   | 508                      | 455                         | 52                       |